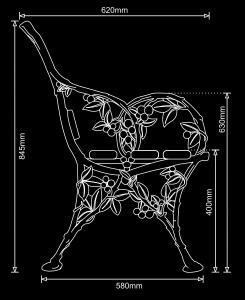

## **Dimensions**

Height: 845mm Floor to Armrest: 630mm Width: 620mm Floor to Seating: 400mm

Base: 580mm