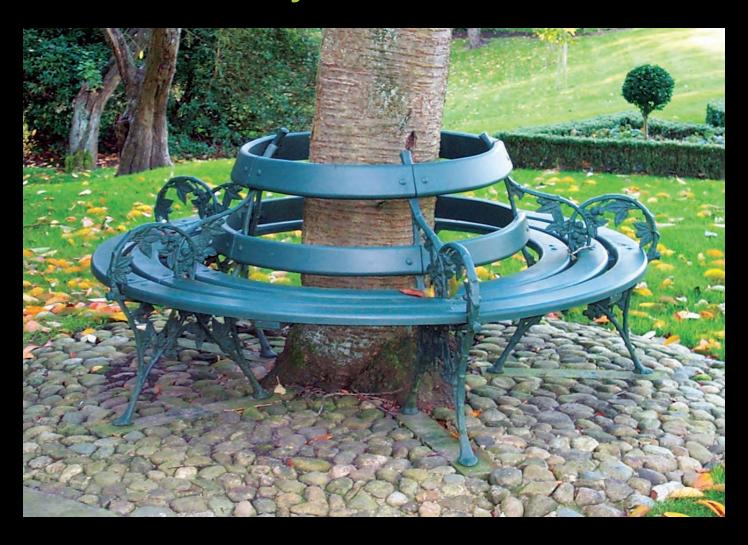

## **Bench - Blackberry Tree Seat**

In wood and cast iron. The Blackberry design is an excellent example of how Lost Art can adapt ends in order to create individual items shaped for a particular location. The curving of the wood is a further indication of the skill of the Lost Art craftsmen.

Other designs that lend themselves to be poke creations include the Serpent and Sea Dragon designs.

The blackberry tree seat can be produced to any internal diameter – by default this is a minimum of 1 metre internal. The external diameter is approximately 1.2 metres greater than the internal diameter. Please contact Lost Art to discuss your requirements.